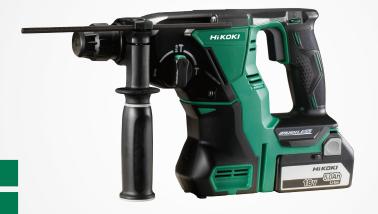

## DH18DBL

18V SDS-Plus Rotary Hammer Drill

# 26mm drilling capacity in concrete

**Brushless** motor

Reactive Force Control (RFC) system

| Features                                                                 |
|--------------------------------------------------------------------------|
| Impact energy 2.6 Joules                                                 |
| 26mm drilling capacity in concrete                                       |
| Highly efficient brushless motor                                         |
| Reactive Force Control (RFC) system reduces risk of injury from overload |
| Constant speed control                                                   |
| Over current protection                                                  |
| 3 mode action                                                            |
| Built-in LED light                                                       |
| Remaining battery indicator                                              |

| Specification         |                                             |
|-----------------------|---------------------------------------------|
| Drilling capacity     | Concrete: 26mm<br>Wood: 27mm<br>Metal: 13mm |
| Impact Energy         | 2.6 Joules                                  |
| No-load Speed         | 0-1050/min                                  |
| Full Load Impact Rate | 0-3950/min                                  |
| Length                | 390Nm                                       |
| Weight                | 3.7kg                                       |