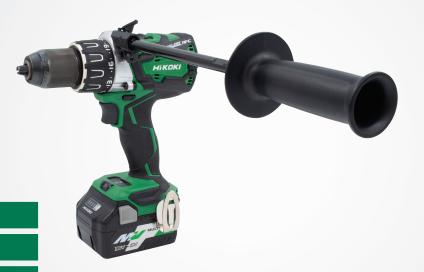

## **DV18DBXL**

18V Combi Drill

Maximum torque of 136Nm

**Brushless motor** 

**Reactive Force Control** 

|  | Features                                      |
|--|-----------------------------------------------|
|  | Reactive Force Control (RFC) safety feature   |
|  | Compact body - only 204mm long                |
|  | Brushless motor                               |
|  | High performance Röhm chuck with spindle lock |
|  | 22 stage torque setting                       |
|  | Robust aluminium gear case                    |
|  | Low battery indicator                         |
|  | Built-in LED work light                       |