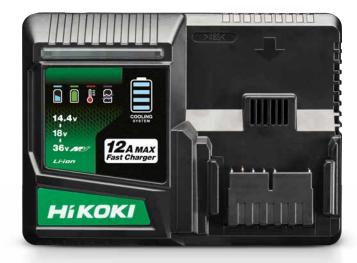

## UC36YSL2

## **Fast Charger**

12A max. fast charging

- 12A FAST CHARGER ALLOWS FOR QUICK CHARGING
- USB-PORT TO CONNECT PORTABLE DEVICES
- EASY-TO-USE CHARGING INDICATOR

## **Features**

12A max fast charging: HiKOKI's first 12A fast charger allows for quick charging

Compatibility: Can charge HiKOKI's 14.4V, 18V, 36V and MULTI VOLT batteries

Cooling fan: A built-in fan to dissipate the heat for fast and efficient charging

Easy-to-Use charging indicator: Colorful light indicator shows charging progress and status

Convenient USB-port: Allows you to charge portable devices such as smartphones

<sup>&</sup>lt;sup>1</sup>The charging time may vary according to the ambient temperature and power source voltage.