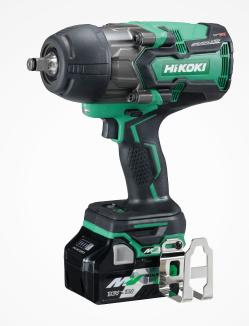

# **WR36DB**36V Impact Wrench

Huge tightening torque of 1050Nm

IP56 dust resistance & waterproofing

| Features                                                 |
|----------------------------------------------------------|
| High efficiency brushless motor                          |
| Batteries are compatible with existing Hitachi 18V tools |
| High overload capacity                                   |
| Huge tightening torque of 1050Nm (hard)                  |
| 4 mode power selection                                   |
| IP56 rating for dust resistance & waterproofing          |
| Electric brake                                           |
| 3 mode LED worklight: always on/automatic/always off     |
| Rubber nose protector                                    |
| Forward & reverse switch                                 |
| Large side hook can be fitted on right or left           |

| Specification            |                          |
|--------------------------|--------------------------|
| Drive                    | Drive                    |
| No-load Speed            | No-load Speed            |
| Full Load Impact Rate    | Full Load Impact Rate    |
| Tightening Torque (hard) | Tightening Torque (hard) |
| Capacity (Ordinary Bolt) | Capacity (Ordinary Bolt) |
| Capacity (HT Bolt)       | Capacity (HT Bolt)       |
| Overall Length           | Overall Length           |
| Weight                   | Weight                   |